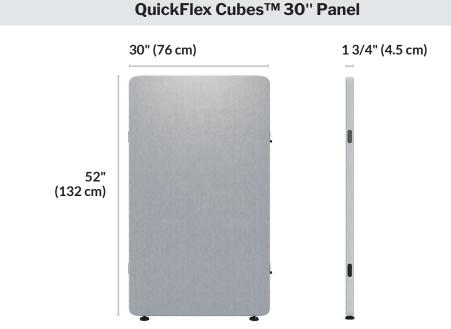

# QuickFlex Cubes™ — Parts

### **Ultimate Adaptability**

Each part of the QuickFlex Cubes™ system helps build infinite possibilities for your team setup. Mix and match the L, T, and X-shape connectors to make the cubicle system that best fits your space.