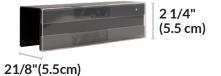

# **QuickFlex Cubes™** — Accessories

10 lb (4.5 kg) weight needs to be distributed evenly

13/4"(4.5cm)

12" (30.5 cm)

Weight Capacity

2" (5 cm)

**Top Shelf** 

21.5" (54.5 cm)