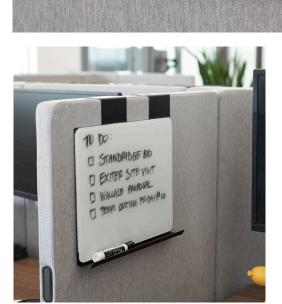

0.5"

(1.5 cm)

The QuickFlex Cubes<sup>™</sup> accessory line is created to give each space more and storage and organization tools to elevate your workday. Keep up with important tasks or dates with the marker board, keep your tools of trade close with the pen holder, or customivze your space with style with the hanging and overhead shelves.