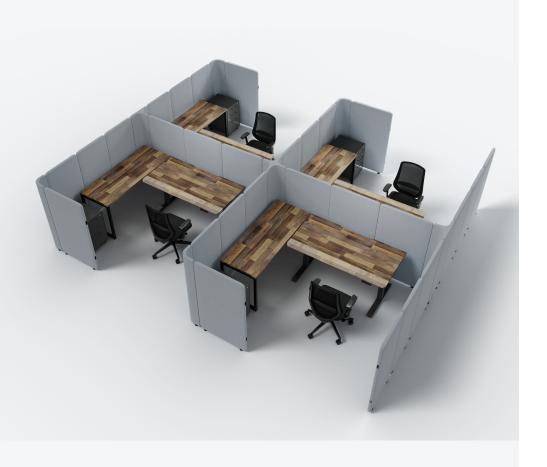

### **Too Cool To Be Cubicles.**

The way we work has changed; it's time for cubicles to change, too. Introducing QuickFlex Cubes™ from Vari®.

These light, interlocking panels and connectors allow you to quickly add workstation privacy, collaboration hubs, focus pods, and more without the hassle or expense of old-fashioned cubicles.

### **Modular Cubicles**

Reduce visual distractions, create privacy for workstations, and bring smart space division solutions to your office design.

### **Ultimate Adaptability**

Each part of the QuickFlex Cubes™ system helps build infinite possibilities for your team setup. Mix and match the L, T, and X-shape connectors to make the cubicle system that best fits your space.