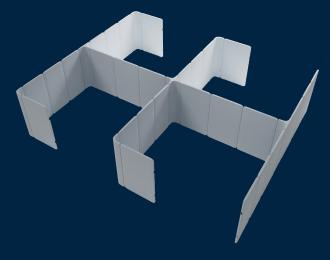

# QuickFlex Cubes™ — Parts

### **Ultimate Adaptability**

Each part of the QuickFlex Cubes™ system helps build infinite possibilities for your team setup. Mix and match the L, T, and X-shape connectors to make the cubicle system that best fits your space.