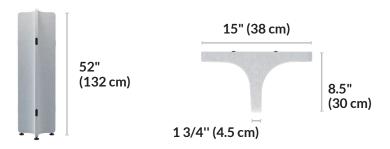

# **QuickFlex Cubes™ — Parts**

### **Ultimate Adaptability**

Each part of the QuickFlex Cubes™ system helps build infinite possibilities for your team setup. Mix and match the L, T, and X-shape connectors to make the cubicle system that best fits your space.

#### **QuickFlex Cubes™ T Connector**