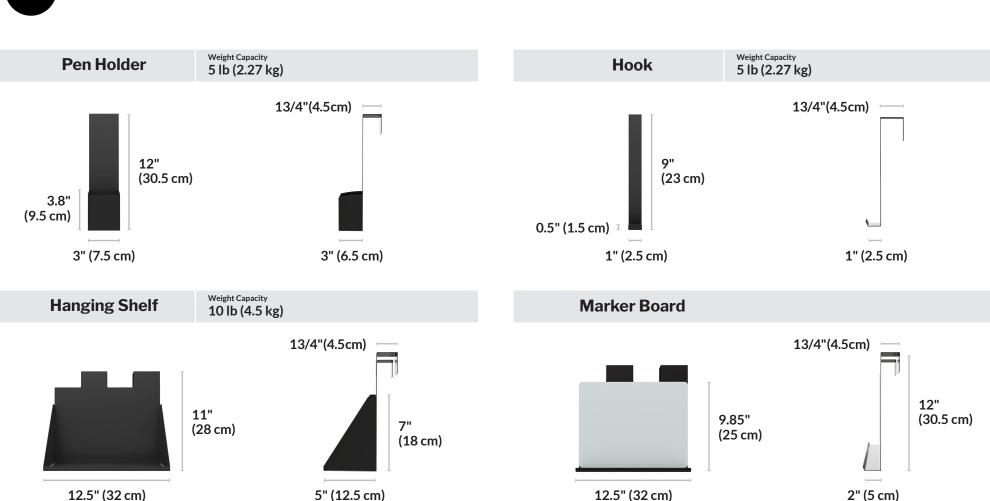

# **QuickFlex Cubes™** — Accessories

10 lb (4.5 kg) weight needs to be distributed evenly

13/4"(4.5cm)

12" (30.5 cm)

Weight Capacity

2" (5 cm)

**Top Shelf** 

21.5" (54.5 cm)

0.5"

(1.5 cm)

The QuickFlex Cubes<sup>™</sup> accessory line is created to give each space more and storage and organization tools to elevate your workday. Keep up with important tasks or dates with the marker board, keep your tools of trade close with the pen holder, or customivze your space with style with the hanging and overhead shelves.