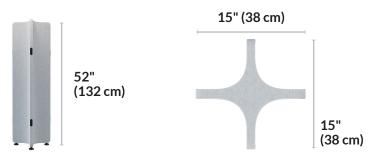

c finish and high-density foam core allow the panels to absorb and dampen sound, helping control noise levels in the office.

### **Durable, Tackable Material**

Individual spaces can be personalized by using thumbtacks to hang notes, pictures, or decorations on the panels. The durable polyester fabric has been treated to resist stains and be water repellant, making panels easy to clean and maintain.









# **QuickFlex Cubes™ — Parts**





### **Ultimate Adaptability**

Each part of the QuickFlex Cubes™ system helps build infinite possibilities for your team setup. Mix and match the L, T, and X-shape connectors to make the cubicle system that best fits your space.

#### **QuickFlex Cubes™ L Connector**



#### **QuickFlex Cubes™ T Connector**



#### **QuickFlex Cubes™ X Connector**



# **QuickFlex Cubes™** — Accessories



10 lb (4.5 kg) weight needs to be distributed evenly

13/4"(4.5cm)

12" (30.5 cm)

Weight Capacity

2" (5 cm)

**Top Shelf** 

21.5" (54.5 cm)

0.5"

(1.5 cm)

The QuickFlex Cubes<sup>™</sup> accessory line is created to give each space more and storage and organization tools to elevate your workday. Keep up with important tasks or dates with the marker board, keep your tools of trade close with the pen holder, or customivze your space with style with the hanging and overhead shelves.





# **QuickFlex Cubes™** — **Accessories**

# vari

#### **Name Plate**





8" (20.5 cm)







vari.

Alexandria

Christopherson