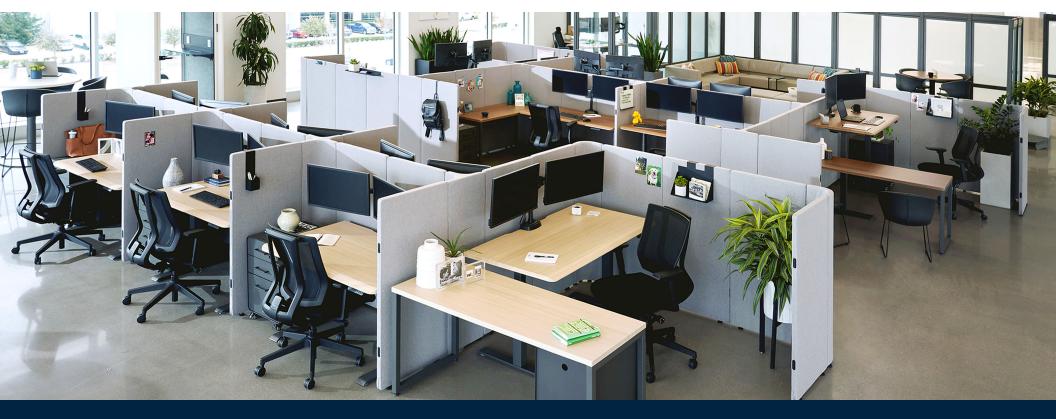

# **QuickFlex Cubes**<sup>TM</sup>

### **Too Cool To Be Cubicles.**

The way we work has changed; it's time for cubicles to change, too. Introducing QuickFlex Cubes™ from Vari®.

These light, interlocking panels and connectors allow you to quickly add workstation privacy, collaboration hubs, focus pods, and more without the hassle or expense of old-fashioned cubicles.

### **Modular Cubicles**

Reduce visual distractions, create privacy for workstations, and bring smart space division solutions to your office design.