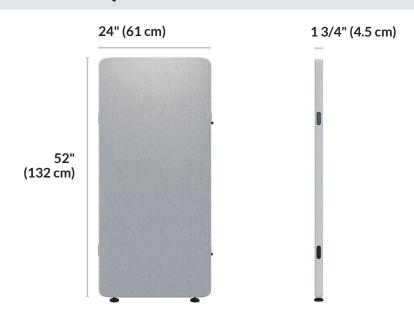

# QuickFlex Cubes™ — Parts

### **Modular Cubicles**

Reduce visual distractions, create privacy for workstations, and bring smart space division solutions to your office design.

### **Quiet the Noise**

The fabric finish and high-density foam core allow the panels to absorb and dampen sound, helping control noise levels in the office.

### **Durable, Tackable Material**

Individual spaces can be personalized by using thumbtacks to hang notes, pictures, or decorations on the panels. The durable polyester fabric has been treated to resist stains and be water repellant, making panels easy to clean and maintain.