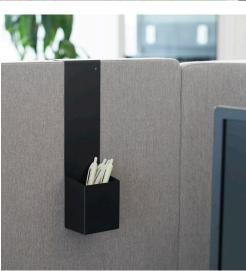

0.5"

(1.5 cm)

The QuickFlex Cubes<sup>™</sup> accessory line is created to give each space more and storage and organization tools to elevate your workday. Keep up with important tasks or dates with the marker board, keep your tools of trade close with the pen holder, or customivze your space with style with the hanging and overhead shelves.