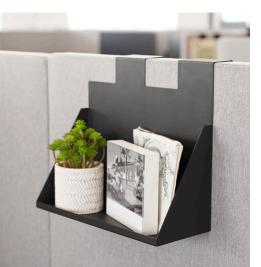

# **QuickFlex Cubes™** — Accessories

10 lb (4.5 kg) weight needs to be distributed evenly

13/4"(4.5cm)

12" (30.5 cm)

Weight Capacity

2" (5 cm)

**Top Shelf** 

21.5" (54.5 cm)

0.5"

(1.5 cm)

The QuickFlex Cubes<sup>™</sup> accessory line is created to give each space more and storage and organization tools to elevate your workday. Keep up with important tasks or dates with the marker board, keep your tools of trade close with the pen holder, or customivze your space with style with the hanging and overhead shelves.